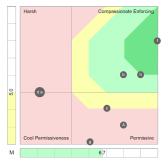

#### **Team Paradox Analysis**

Harrison Assessment's Paradox Theory reveals team dynamics in a way that has never before been possible, enabling individual team members to understand how their own behaviors contribute to or obstruct team objectives. Reports provide a step-by-step plan in which each team member can make adjustments to improve team performance.

The Harrison's Team Paradox Analysis provides a dynamic team building tool to:

- Create effective interactions to enhance team performance
- Discover the strengths and challenges of a team
- · Identify the best roles for team members
- Assess the potential and causes for cooperation or conflict
- Establish clear guidelines and processes for effective interactions
- Reveal blind-spots that may undermine performance

Team members are highlighted by a letter and displayed in conjunction with all other team members. The manager can be displayed in a different color. This diagnostic analysis creates an accurate view of how team members interact to enable or inhibit team effectiveness.

By applying the analysis to the 12 sets of paradoxical traits used in the Harrison Team diagnostic analysis, you will foster actions to accelerate team performance.