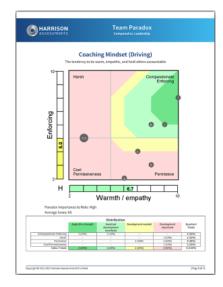

#### **Team Paradox Analysis**

Harrison Assessment's Paradox Theory reveals team dynamics in a way that has never before been possible, enabling individual team members to understand how their own behaviors contribute to or obstruct team objectives. Reports provide a step-by-step plan in which each team member can make adjustments to improve team performance.

The Harrison's Team Paradox Analysis provides a dynamic team building tool to:

- Create effective interactions to enhance team performance
- Discover the strengths and challenges of a team
- · Identify the best roles for team members
- Assess the potential and causes for cooperation or conflict
- Establish clear guidelines and processes for effective interactions
- Reveal blind-spots that may undermine performance

Team members are highlighted by a letter and displayed in conjunction with all other team members. The manager can be displayed in a different color. This diagnostic analysis creates an accurate view of how team members interact to enable or inhibit team effectiveness.

By applying the analysis to the 12 sets of paradoxical traits used in the Harrison Team diagnostic analysis, you will foster actions to accelerate team performance.